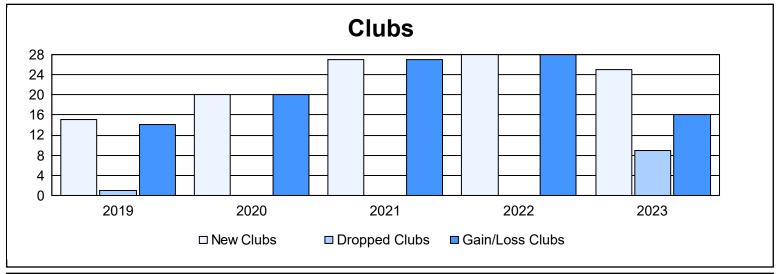

| Year      | New<br>Clubs | Dropped<br>Clubs | Gain/<br>Loss<br>Clubs | New<br>Members | Charter<br>Members | Reinstate<br>Members | Transfer<br>Members | Total<br>Member<br>Added | Total<br>Members<br>Dropped | Gain/<br>Loss<br>Members |
|-----------|--------------|------------------|------------------------|----------------|--------------------|----------------------|---------------------|--------------------------|-----------------------------|--------------------------|
| 2018-2019 | 15           | 1                | 14                     | 701            | 413                | 7                    | 20                  | 1,141                    | 704                         | 437                      |
| 2019-2020 | 20           | 0                | 20                     | 707            | 463                | 8                    | 33                  | 1,211                    | 477                         | 734                      |
| 2020-2021 | 27           | 0                | 27                     | 786            | 679                | 29                   | 23                  | 1,517                    | 520                         | 997                      |
| 2021-2022 | 28           | 0                | 28                     | 606            | 715                | 10                   | 16                  | 1,347                    | 1,089                       | 258                      |
| 2022-2023 | 25           | 9                | 16                     | 801            | 730                | 32                   | 15                  | 1,578                    | 1,390                       | 188                      |
| Average   | 23           | 2                | 21                     | 720            | 600                | 17                   | 21                  | 1,359                    | 836                         | 523                      |